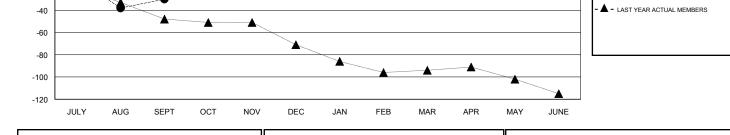

### LOCATION KENTUCKY

 $\mathsf{GMT} \; \mathsf{CA} \; 1$ Clubs Members RESULTS FOR 2016-2017 RESULTS FOR 2016-2017 NEW CLUB NEW CLUBS DROPPED NET NEW MEMBER CHARTER AND DROPPED NET QUARTER QUARTER GOAL CLUBS GAIN/LOSS GOAL NEW MEMBERS MEMBERS GAIN/LOSS ADDED 1 0 0 0 45 27 57 -30 JULY/AUG/SEPT JULY/AUG/SEPT 0 0 0 0 0 10 0 0 OCT/NOV/DEC OCT/NOV/DEC 0 0 0 0 -3 0 0 0 JAN/FEB/MAR JAN/FEB/MAR 0 0 0 0 5 0 0 0 APR/MAY/JUNE APR/MAY/JUNE

# - CURRENT YEAR ACTUAL MEMBERS

| DROPPED CLUBS: 0 | 15 CLUBS OF 35 ADDED 1 OR MORE<br>NEW MEMBERS | GENDER DISTRIBUTION   |              |
|------------------|-----------------------------------------------|-----------------------|--------------|
|                  |                                               | MALE                  | 690 (72.18%) |
| DROPPED MEMBERS  |                                               | FEMALE                | 266 (27.82%) |
| DECEASED 3       | CLICK HERE FOR HEALTH                         | FAMILY UNIT MEMBERS   | 202          |
| CLUB CANCELLED 0 | ASSESSMENT DATA                               |                       | -            |
| OTHER 54         |                                               | HEAD OF HOUSEHOLD     | 99           |
| TOTAL 57         |                                               | NON-HEAD OF HOUSEHOLD | 103          |